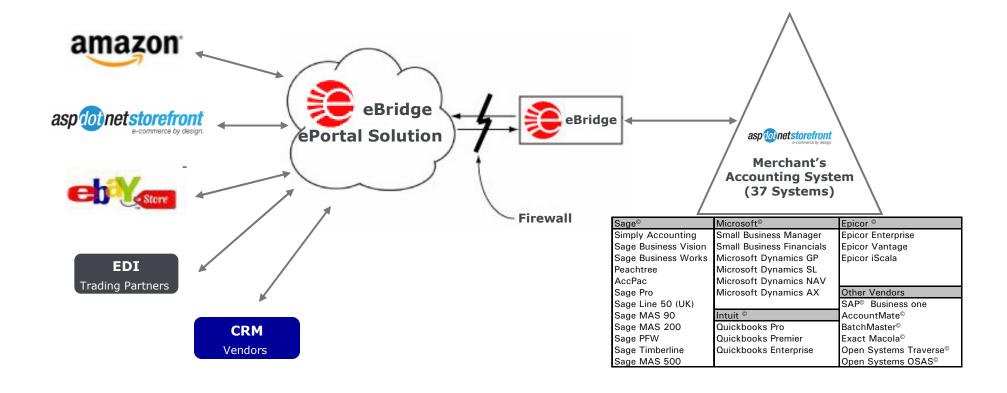

#### **eBRIDGE Integration: Multi-Channel Integration**

Webstore/Multiple Connection Points