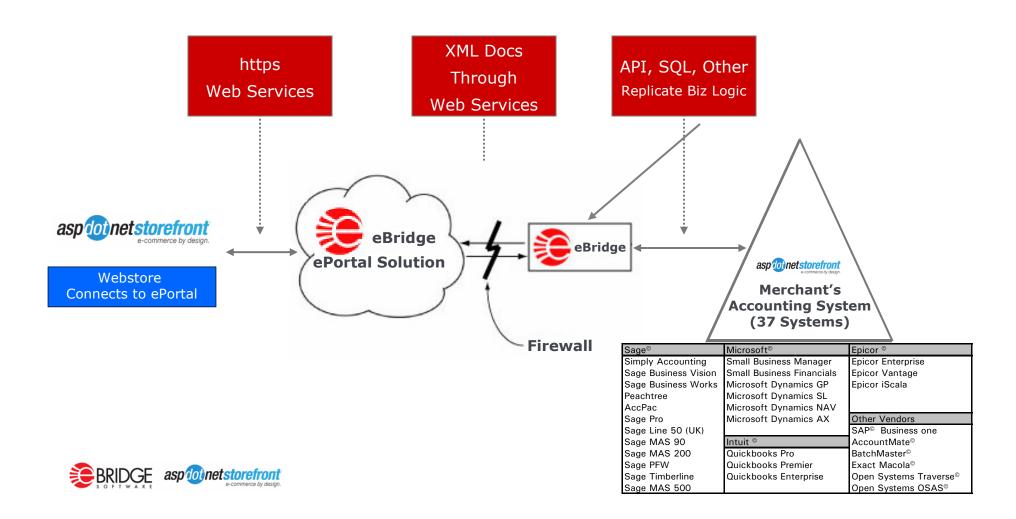

/sup>           |
| Sage MAS 200         | Quickbooks Pro            | BatchMaster <sup>©</sup>           |
| Sage PFW             | Quickbooks Premier        | Exact Macola <sup>©</sup>          |
| Sage Timberline      | Quickbooks Enterprise     | Open Systems Traverse <sup>©</sup> |
| Sage MAS 500         |                           | Open Systems OSAS <sup>©</sup>     |

aspdotnetstorefront Universal Connector

**Integrates to 37 Accounting Solutions** 





Small to Mid-sized businesses Integrate Now

www.ebridgesoft.com

#### **eBRIDGE Integration: How The Technology Works**



#### **eBRIDGE Integration: How The Technology Works**



#### **eBRIDGE Integration: Multi-Channel Integration**

Webstore/Multiple Connection Points







#### **eBRIDGE Integration: Technical Features**



#### **eBRIDGE Integration: How The Technology Works**

Webstore/Financial Systems Integration

Bi-Directional Data Exchange
Product Information

#### **Merchant Benefits**

Webstore to 37 Accounting Systems
Automated Seamless Data Exchange
No Duplicate Data Entry – Minimize Errors
Lower Labor Costs – Less Data Entry
Improved Data Integrity
Webstore/Accounting Sys Synchronized
Multi-Channel/CRM/EDI Integration
Accounting Systems Integration Support
Accounting System Migration Support

int's System tems)

Sage Business Works Peachtree AccPac Sage Pro Sage Line 50 (UK) Sage MAS 90 Sage MAS 200 Sage PFW

Sage Timberline

Sage MAS 500

Intuit ©
Quickbooks Pro
Quickbooks Premier
Quickbooks Enterprise

Microsoft Dynamics GP

Microsoft Dynamics SL

Microsoft Dynamics NAV Microsoft Dynamics AX E