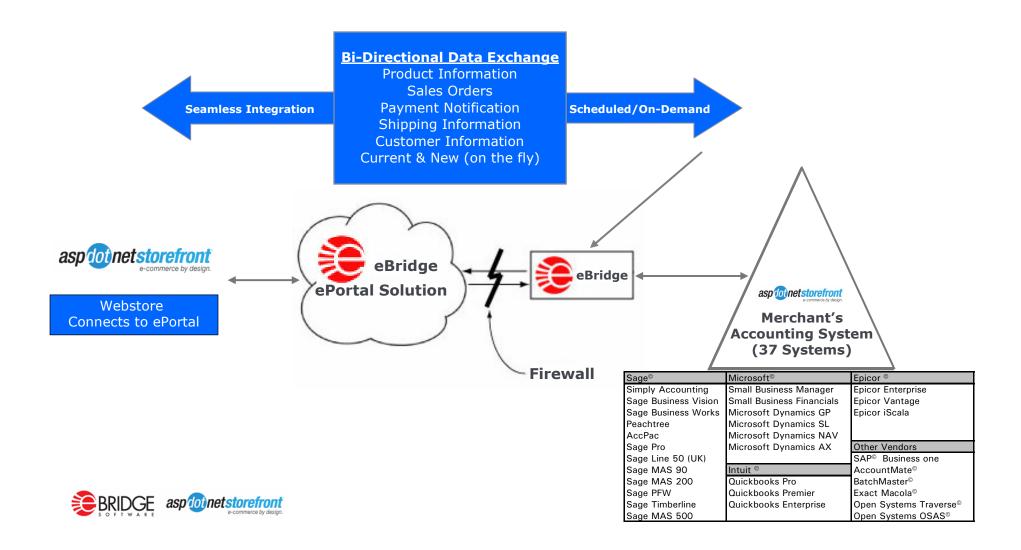

#### **eBRIDGE Integration: How The Technology Works**

Webstore/Financial Systems Integration

Bi-Directional Data Exchange
Product Information