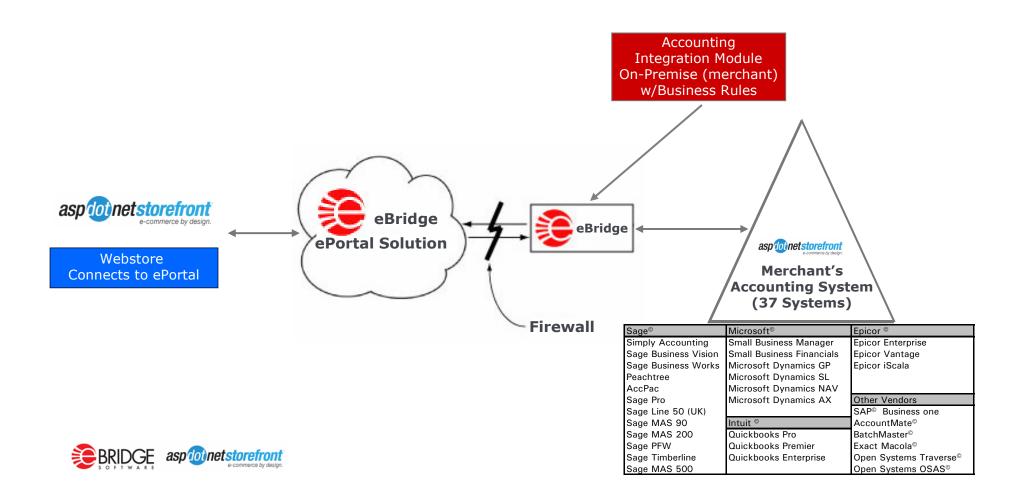

s AX     | Other Vendors                      |
| Sage Line 50 (UK)    |                           | SAP <sup>©</sup> Business one      |
| Sage MAS 90          | Intuit <sup>©</sup>       | AccountMate <sup>©</sup>           |
| Sage MAS 200         | Quickbooks Pro            | BatchMaster <sup>©</sup>           |
| Sage PFW             | Quickbooks Premier        | Exact Macola <sup>©</sup>          |
| Sage Timberline      | Quickbooks Enterprise     | Open Systems Traverse <sup>©</sup> |
| Sage MAS 500         |                           | Open Systems OSAS <sup>©</sup>     |

aspdotnetstorefront Universal Connector

**Integrates to 37 Accounting Solutions** 





Small to Mid-sized businesses Integrate Now

www.ebridgesoft.com

#### **eBRIDGE Integration: How The Technology Works**



#### **eBRIDGE Integration: How The Technology Works**



#### **eBRIDGE Integration: Multi-Channel Integration**

Webstore/Multiple Connection Points







#### **eBRIDGE Integration: Technical Features**



#### **eBRIDGE Integration: How The Technology Works**

Webstore/Financial Systems Integration

Bi-Directional Data Exchange
Product Information

#### **Merchant Benefits**

Webstore to 37 Accounting Systems
Automated Seamless Data Exchange
No Duplicate Data Entry – Minimize Errors
Lower Labor Costs – Less Data Entry
Improved Data Integrity
Webstore/Accounting Sys Synchronized
Multi-Channel/CRM/EDI Integration
Accounting Systems Integration Support
Accounting System Migration Support

int's System tems)

Sage Business Works Peachtree AccPac Sage Pro Sage Line 50 (UK) Sage MAS 90 Sa